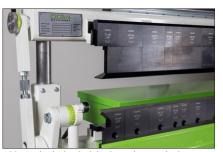

## MFB – Manual folder with box tools

100 mm high divided, high quality quick-change tooling all the way. Generous opening height of clamping beam of 100 mm.

Clamping pressure adjustment for best results and an easy way to operate.

Corner tools as standard for maximum flexibility. Tool height in lower beam is 60 mm and the tools in the folding beam are 94 mm.

Adjust the sheet thickness on the fly to get perfect results.

Easy setting of folding angles with bending angle stop.