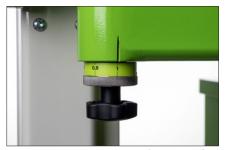

Corner tools as standard for maximum flexibility. Tool height in lower beam is 60 mm and the tools in the folding beam are 94 mm.

Adjust the sheet thickness on the fly to get perfect results.

Easy setting of folding angles with bending angle stop.