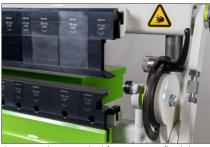

Corner tools as standard for maximum flexibility. Tool height in lower beam is 60 mm and the tools in the folding beam are 94 mm.

Adjust the sheet thickness on the fly to get perfect results.

Easy setting of folding angles with bending angle stop.

The T-groove back gauge allows flexible set-ups and great repeatability. Max. back gauge depth 585 mm. (Option)

A smart storage box for tools and divided box tooling is standard.

The ergonomically placed foot pedal gives you freedom and at the same time full control.