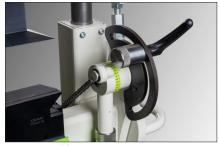

The T-groove back gauge allows flexible set-ups and great repeatability. Max. back gauge depth 585 mm. (Option)

A smart storage box for tools and divided box tooling is standard.

The ergonomically placed foot pedal gives you freedom and at the same time full control.