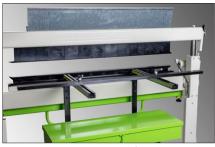

The T-groove back gauge allows flexible set-ups and great repeatability. Max. back gauge depth 585 mm. (Option)

A smart storage box for tools and divided box tooling is standard.

The ergonomically placed foot pedal gives you freedom and at the same time full control.