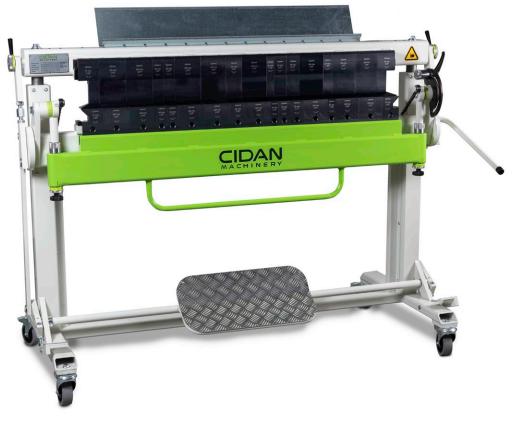

## Simplicity and mobility.

**CIDAN MFB** is a manual and easy to use folding machine. The small size and light weight design means that it can be taken everywhere. Form parts directly in your construction vehicle or at the building site where the parts will be installed.

## The most important advantages:

- ✓ Simplicity with CIDANs quick-change tooling
- ✓ Perfect for small and one-off jobs
- ✓ No set-up times
- Robust construction for stability
- ✓ Same quality level on the tooling as for our flagship machines
- Great precision and folding results
- Bring it with you and use it anywhere

The T-groove back gauge allows flexible set-ups and great repeatability. Max. back gauge depth 585 mm. (Option)

A smart storage box for tools and divided box tooling is standard.

The ergonomically placed foot pedal gives you freedom and at the same time full control.

Wheels as standard, lets you move your folder with ease.

| Machine | Туре          | Working<br>width | Capacity -<br>Steel 400 N/mm² | Capacity -<br>Stainless steel 600 N/mm² A | Capacity -<br>Iuminum 200 N/mm² | Weight |
|---------|---------------|------------------|-------------------------------|-------------------------------------------|---------------------------------|--------|
| -       |               | mm               | mm                            | mm                                        | mm                              | kg     |
| MFB     | Manual folder | 1270             | 1.5                           | 1                                         | 2.25                            | 430    |