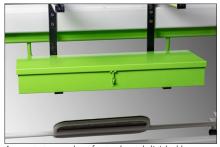

The T-groove back gauge allows flexible set-ups and great repeatability. Max. back gauge depth 585 mm. (Option)

A smart storage box for tools and divided box tooling is standard.

The ergonomically placed foot pedal gives you freedom and at the same time full control.