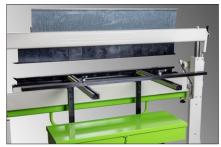

100 mm high divided, high quality quick-change tooling all the way. Generous opening height of clamping beam of 100 mm.

Clamping pressure adjustment for best results and an easy way to operate.

Corner tools as standard for maximum flexibility. Tool height in lower beam is 60 mm and the tools in the folding beam are 94 mm.