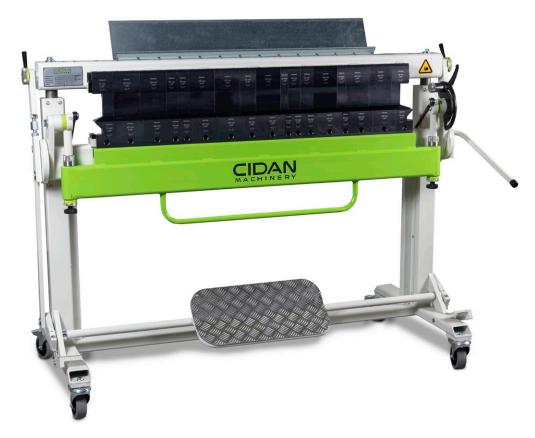

## Simplicity and mobility.

**CIDAN MFB** is a manual and easy to use folding machine. The small size and light weight design means that it can be taken everywhere. Form parts directly in your construction vehicle or at the building site where the parts will be installed.

## The most important advantages:

- ✓ Simplicity with CIDANs quick-change tooling
- ✓ Perfect for small and one-off jobs
- ✓ No set-up times
- ✓ Robust construction for stability
- ✓ Same quality level on the tooling as for our flagship machines
- ✓ Great precision and folding results
- ✓ Bring it with you and use it anywhere

A smart storage box for tools and divided box tooling is standard.

The ergonomically placed foot pedal gives you freedom and at the same time full control.

Wheels as standard, lets you move your folder with ease.