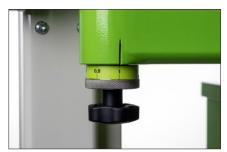

Adjust the sheet thickness on the fly to get perfect results.

Easy setting of folding angles with bending angle stop.

The T-groove back gauge allows flexible set-ups and great repeatability. Max. back gauge depth 585 mm. (Option)