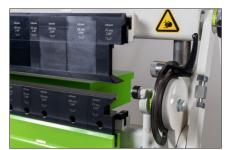

100 mm high divided, high quality quick-change tooling all the way. Generous opening height of clamping beam of 100 mm.

Clamping pressure adjustment for best results and an easy way to operate.

Corner tools as standard for maximum flexibility. Tool height in lower beam is 60 mm and the tools in the folding beam are 94 mm.