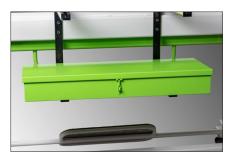

A smart storage box for tools and divided box tooling is standard.

The ergonomically placed foot pedal gives you freedom and at the same time full control.

Wheels as standard, lets you move your folder with ease.