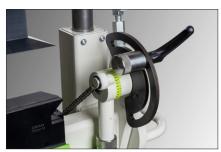

A smart storage box for tools and divided box tooling is standard.

The ergonomically placed foot pedal gives you freedom and at the same time full control.

Wheels as standard, lets you move your folder with ease.