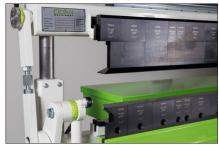

100 mm high divided, high quality quick-change tooling all the way. Generous opening height of clamping beam of 100 mm.

Clamping pressure adjustment for best results and an easy way to operate.

Corner tools as standard for maximum flexibility. Tool height in lower beam is 60 mm and the tools in the folding beam are 94 mm.

Adjust the sheet thickness on the fly to get perfect results.

Easy setting of folding angles with bending angle stop.

The T-groove back gauge allows flexible set-ups and great repeatability. Max. back gauge depth 585 mm. (Option)