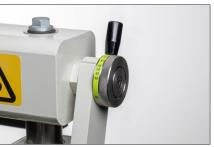

Adjust the sheet thickness on the fly to get perfect results.

Easy setting of folding angles with bending angle stop.

The T-groove back gauge allows flexible set-ups and great repeatability. Max. back gauge depth 585 mm. (Option)