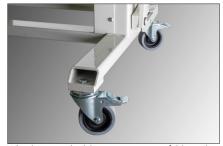

A smart storage box for tools and divided box tooling is standard.

The ergonomically placed foot pedal gives you freedom and at the same time full control.

Wheels as standard, lets you move your folder with ease.