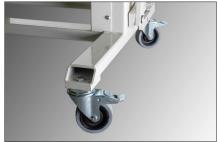

A smart storage box for tools and divided box tooling is standard.

The ergonomically placed foot pedal gives you freedom and at the same time full control.

Wheels as standard, lets you move your folder with