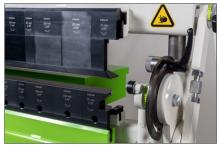

3.93" high divided, high quality quick-change tooling all the way. Generous opening height of clamping beam of 3.93".

Clamping pressure adjustment for best results and an easy way to operate.

Corner tools as standard for maximum flexibility. Tool height in lower beam is 2.36" and the tools in the folding beam are 3.7" high.