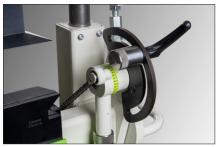

Adjust the sheet thickness on the fly to get perfect results.

Easy setting of folding angles with bending angle stop.

The T-groove back gauge allows flexible set-ups and great repeatability. Max back gauge depth 23". (Option)