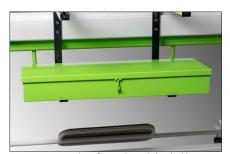

A smart storage box for tools and divided box tooling is standard.

The ergonomically placed foot pedal gives you freedom and at the same time full control.

Wheels as standard, lets you move your folder with