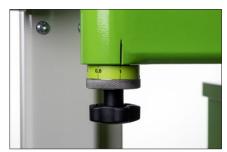

3.93" high divided, high quality quick-change tooling all the way. Generous opening height of clamping beam of 3.93".

Clamping pressure adjustment for best results and an easy way to operate.

Corner tools as standard for maximum flexibility. Tool height in lower beam is 2.36" and the tools in the folding beam are 3.7" high.