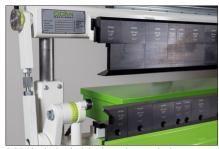

3.93" high divided, high quality quick-change tooling all the way. Generous opening height of clamping beam of 3.93".

Clamping pressure adjustment for best results and an easy way to operate.

Corner tools as standard for maximum flexibility. Tool height in lower beam is 2.36" and the tools in the folding beam are 3.7" high.