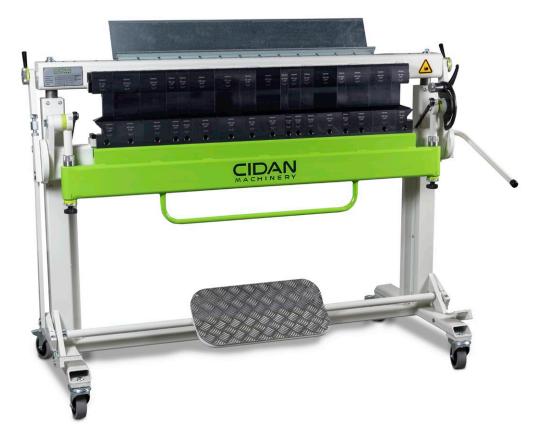

## Simplicity and mobility.

**CIDAN MFB** is a manual and easy to use folding machine. The small size and light weight design means that it can be taken everywhere. Form parts directly in your construction vehicle or at the building site where the parts will be installed.

## The most important advantages:

- ✓ Simplicity with CIDANs quick-change tooling
- ✓ Perfect for small and one-off jobs
- ✓ No set-up times
- ✓ Robust construction for stability
- ✓ Same quality level on the tooling as for our flagship machines
- ✓ Great precision and folding results
- ✓ Bring it with you and use it anywhere

3.93" high divided, high quality quick-change tooling all the way. Generous opening height of clamping beam of 3.93".

Clamping pressure adjustment for best results and an easy way to operate.

Corner tools as standard for maximum flexibility. Tool height in lower beam is 2.36" and the tools in the folding beam are 3.7" high.