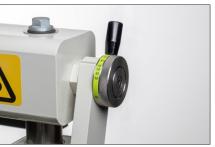

Adjust the sheet thickness on the fly to get perfect results.

Easy setting of folding angles with bending angle stop.

The T-groove back gauge allows flexible set-ups and great repeatability. Max back gauge depth 23". (Option)