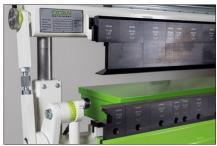

100 mm high divided, high quality quick-change tooling all the way. Generous opening height of clamping beam of 100 mm.

Clamping pressure adjustment for best results and an easy way to operate.

Corner tools as standard for maximum flexibility. Tool height in lower beam is 60 mm and the tools in the folding beam are 94 mm.