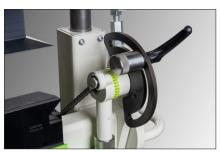

100 mm high divided, high quality quick-change tooling all the way. Generous opening height of clamping beam of 100 mm.

Clamping pressure adjustment for best results and an easy way to operate.

Corner tools as standard for maximum flexibility. Tool height in lower beam is 60 mm and the tools in the folding beam are 94 mm.

Adjust the sheet thickness on the fly to get perfect results.

Easy setting of folding angles with bending angle stop.

The T-groove back gauge allows flexible set-ups and great repeatability. Max. back gauge depth 585 mm.