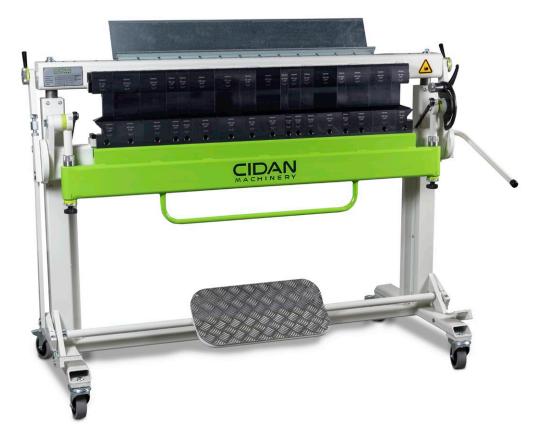

## Simplicity and mobility.

**CIDAN MFB** is a manual and easy to use folding machine. The small size and light weight design means that it can be taken everywhere. Form parts directly in your construction vehicle or at the building site where the parts will be installed.

## The most important advantages:

- ✓ Simplicity with CIDANs quick-change tooling
- ✓ Perfect for small and one-off jobs
- ✓ No set-up times
- ✓ Robust construction for stability
- ✓ Same quality level on the tooling as for our flagship machines
- ✓ Great precision and folding results
- ✓ Bring it with you and use it anywhere

A smart storage box for tools and divided box tooling is standard.

The ergonomically placed foot pedal gives you freedom and at the same time full control.

Wheels as standard, lets you move your folder with