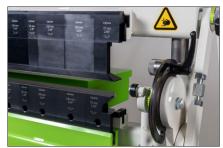

100 mm high divided, high quality quick-change tooling all the way. Generous opening height of clamping beam of 100 mm.

Clamping pressure adjustment for best results and an easy way to operate.

Corner tools as standard for maximum flexibility. Tool height in lower beam is 60 mm and the tools in the folding beam are 94 mm.