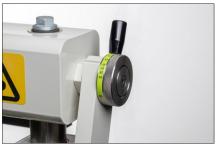

Adjust the sheet thickness on the fly to get perfect results.

Easy setting of folding angles with bending angle stop.

The T-groove back gauge allows flexible set-ups and great repeatability. Max. back gauge depth 585 mm.