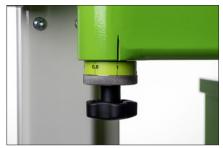

Adjust the sheet thickness on the fly to get perfect results.

Easy setting of folding angles with bending angle stop.

The T-groove back gauge allows flexible set-ups and great repeatability. Max. back gauge depth 585 mm.