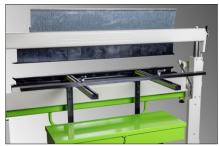

A smart storage box for tools and divided box tooling is standard.

The ergonomically placed foot pedal gives you freedom and at the same time full control.

Wheels as standard, lets you move your folder with